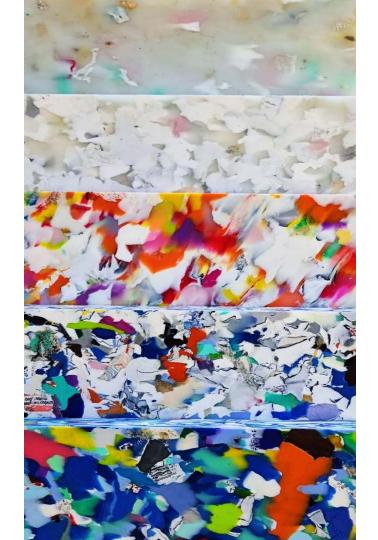

# WASBOTTLE VARIANTS Pt.1

## **STANDARD PRODUCTION**

Wasbottle – PAINT, 100% recycled and recyclable HDPE.

"Paint" to recall the typical texture of the painting techniques of dripping/pointillism. A tribute to contemporary art, such as the one by Pollock and Kandinsky.

#### **WASBOTTLE VARIANTS Pt.2**

# "ONE-OFF" PRODUCTION: LIMITED EDITION

Wasbottle One-Off: WHITE 100% recycled and recyclable HDPE.

Wasbottle One-Off: OPAL 100% recycled and recyclable HDPE.

# "ONE-OFF" PRODUCTION: LIMITED EDITION

Wasbottle One-Off: RED 100% recycled and recyclable HDPE.

Wasbottle One-Off: BLUE 100% recycled and recyclable HDPE.

f in ©

**Bencore Srl**