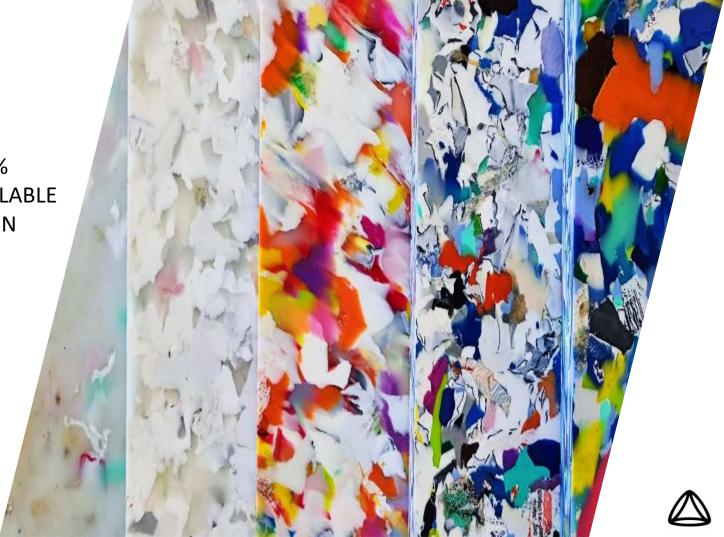

# WASBOTTLE VARIANTS Pt.1

## **STANDARD PRODUCTION**

Wasbottle – PAINT, 100% recycled and recyclable HDPE.

"Paint" to recall the typical texture of the painting techniques of dripping/pointillism. A tribute to contemporary art, such as the one by Pollock and Kandinsky.

#### **WASBOTTLE VARIANTS Pt.2**

# "ONE-OFF" PRODUCTION: LIMITED EDITION

Wasbottle One-Off: WHITE 100% recycled and recyclable HDPE.

Wasbottle One-Off: OPAL 100% recycled and recyclable HDPE.

# "ONE-OFF" PRODUCTION: LIMITED EDITION

Wasbottle One-Off: RED 100% recycled and recyclable HDPE.

Wasbottle One-Off: BLUE 100% recycled and recyclable HDPE.

f in ©

**Bencore Srl**