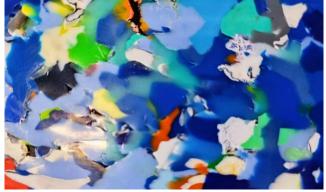

# "ONE-OFF" PRODUCTION: LIMITED EDITION

Wasbottle One-Off: RED 100% recycled and recyclable HDPE.

Wasbottle One-Off: BLUE 100% recycled and recyclable HDPE.

f in ©

**Bencore Srl**