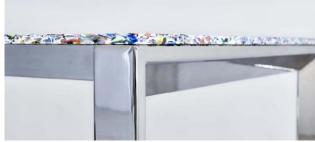

#### **WASBOTTLE APPLICATIONS**

Wasbottle can be milled, drilled and then accessorized and also finished with screwed components and, in the thickness of 20 mm, can also be inserted in the profiles of the Bencore doors/walls Collection.

It is designed for the realization of table tops, shelves, partition elements and opaque coverings for architecture and interior design.

The panels are made in **thicknesses** of 8, 12 and 20 mm.

Each panel comes in **two standard dimensions**: 1200x1200mm or 1000x2000mm.