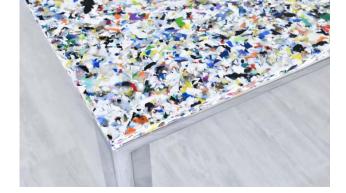

It is designed for the realization of table tops, shelves, partition elements and opaque coverings for architecture and interior design.

The panels are made in **thicknesses** of 8, 12 and 20 mm.

Each panel comes in **two standard dimensions**: 1200x1200mm or 1000x2000mm.

## **STANDARD PRODUCTION**

Wasbottle – PAINT, 100% recycled and recyclable HDPE.

"Paint" to recall the typical texture of the painting techniques of dripping/pointillism. A tribute to contemporary art, such as the one by Pollock and Kandinsky.