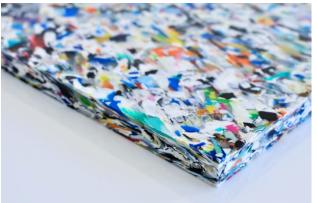

### **WASBOTTLE PROJECT**

The Wasbottle material comes from recycled and recyclable plastic flakes and represents for Bencore a decisive step in gradually becoming a key player for circular economy and sustainability in the world of architecture and design.

# **WASBOTTLE PROPERTIES**

Compactness and workability

Low friction coefficient

Non-igroscopicity

High resistance to chemical agents

Good impact resistance

Wide use in furniture components

It is designed for the realization of table tops, shelves, partition elements and opaque coverings for architecture and interior design.

The panels are made in **thicknesses** of 8, 12 and 20 mm.

Each panel comes in **two standard dimensions**: 1200x1200mm or 1000x2000mm.