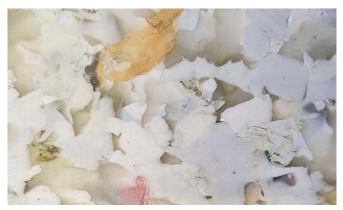

#### **WASBOTTLE VARIANTS Pt.2**

# "ONE-OFF" PRODUCTION: LIMITED EDITION

Wasbottle One-Off: WHITE 100% recycled and recyclable HDPE.

Wasbottle One-Off: OPAL 100% recycled and recyclable HDPE.