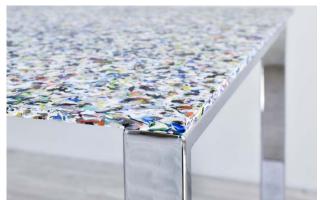

It is designed for the realization of table tops, shelves, partition elements and opaque coverings for architecture and interior design.

The panels are made in **thicknesses** of 8, 12 and 20 mm.

Each panel comes in **two standard dimensions**: 1200x1200mm or 1000x2000mm.

## **STANDARD PRODUCTION**

Wasbottle – PAINT, 100% recycled and recyclable HDPE.

"Paint" to recall the typical texture of the painting techniques of dripping/pointillism. A tribute to contemporary art, such as the one by Pollock and Kandinsky.