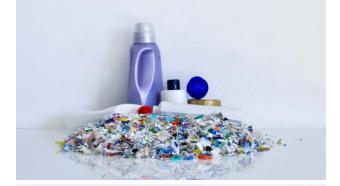

### **WASBOTTLE PROJECT**

The Wasbottle material comes from recycled and recyclable plastic flakes and represents for Bencore a decisive step in gradually becoming a key player for circular economy and sustainability in the world of architecture and design.

The project came to life in collaboration with **Autogrill** for the recycling and reuse of their dismessed plastics.