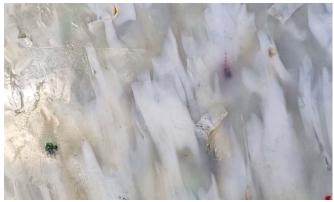

#### **WASBOTTLE VARIANTS Pt.2**

# "ONE-OFF" PRODUCTION: LIMITED EDITION

Wasbottle One-Off: RED 100% recycled and recyclable HDPE.

Wasbottle One-Off: BLUE 100% recycled and recyclable HDPE.

f in ©

**Bencore Srl**