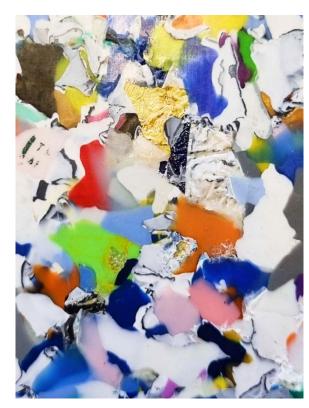

# WASBOTTLE VARIANTS Pt.1

## **STANDARD PRODUCTION**

Wasbottle – PAINT, 100% recycled and recyclable HDPE.

"Paint" to recall the typical texture of the painting techniques of dripping/pointillism. A tribute to contemporary art, such as the one by Pollock and Kandinsky.