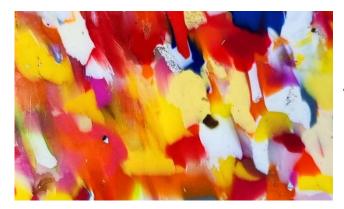

## **STANDARD PRODUCTION**

Wasbottle – PAINT, 100% recycled and recyclable HDPE.

"Paint" to recall the typical texture of the painting techniques of dripping/pointillism. A tribute to contemporary art, such as the one by Pollock and Kandinsky.

# "ONE-OFF" PRODUCTION: LIMITED EDITION

Wasbottle One-Off: RED 100% recycled and recyclable HDPE.

Wasbottle One-Off: BLUE 100% recycled and recyclable HDPE.

f in ©

**Bencore Srl**